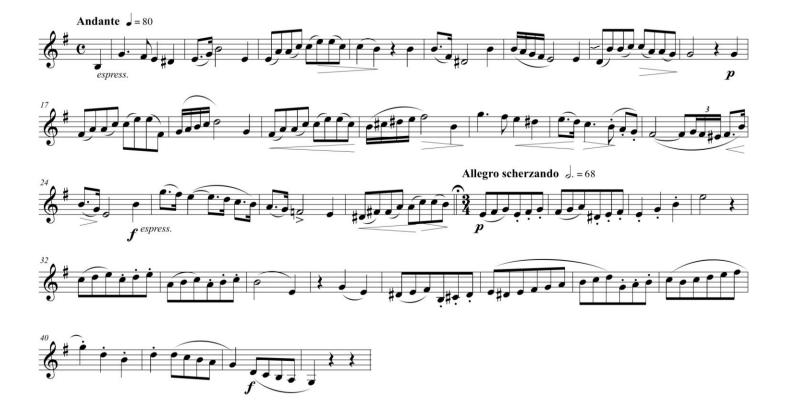

# WIND ENSEMBLE AUDITIONS 2022-2023

Wind Ensemble auditions for the 2022-23 school year will be held in April.

**Requirements:** 

Winds

- Prepared etude for your instrument (available in the pages below)
- Scales: You must complete all scales listed below.
  - 1 two-octave major scale of your choice,
  - 1 two-octave *melodic* minor scale of your choice,
  - 1 chromatic scale of your choice that demonstrates your highest *comfortable* range.
- Be prepared to sight read

What do I look for in an audition?

- Characteristic tone for your instrument. Remember appropriate reeds, mouthpieces, etc. do affect tone quality.
- Acceptable range for your anticipated part.
- Solid rhythm and sight-reading skills.
- Attention to detail did you play all articulations and dynamics as written and employ musical decisions on line direction and musicality?
- Good technique did you play at tempo *cleanly* without cracking notes, slowing down/speeding up, or missing partials?
- Strong work ethic and a positive attitude.
- Seniority seniority comes into play when there are two students with an approximate equivalent audition score and only one spot open in the section.

#### Alto Saxophone

Baritone Saxophone

F Horn

Wind Ensemble Audition 2022

Tuba

Snare Drum

Xylophone

**-** = 80