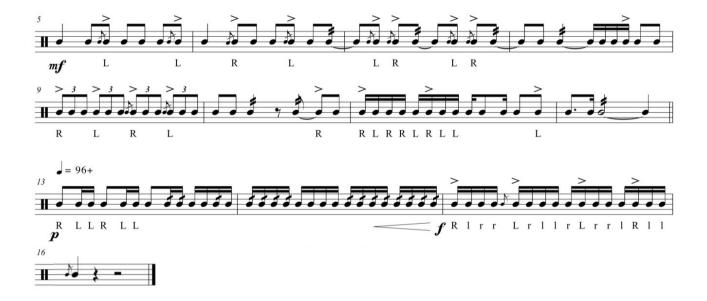

#### Percussion

- Prepared snare etude (available in the pages below)
- Prepared mallet etude (available in the pages below)
- Tune 2 timpani using only a pitch pipe
- Rudiments: closed (buzz) roll, flam tap, flam accent, and paradiddles
- Be prepared to sight read on mallet and snare

What do I look for in an audition?

- Characteristic tone for your instrument. Remember appropriate reeds, mouthpieces, etc. do affect tone quality.
- Acceptable range for your anticipated part.
- Solid rhythm and sight-reading skills.
- Attention to detail did you play all articulations and dynamics as written and employ musical decisions on line direction and musicality?
- Good technique did you play at tempo *cleanly* without cracking notes, slowing down/speeding up, or missing partials?
- Strong work ethic and a positive attitude.
- Seniority seniority comes into play when there are two students with an approximate equivalent audition score and only one spot open in the section.

#### Alto Saxophone

Baritone Saxophone

F Horn

Wind Ensemble Audition 2022

Tuba

Snare Drum

Xylophone

**-** = 80