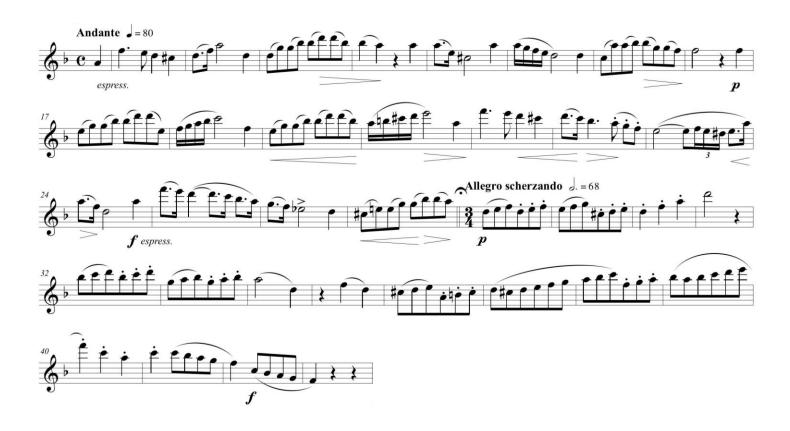

# WIND ENSEMBLE AUDITIONS 2022-2023

Wind Ensemble auditions for the 2022-23 school year will be held in April.

**Requirements:** 

Winds

- Prepared etude for your instrument (available in the pages below)
- Scales: You must complete all scales listed below.
  - 1 two-octave major scale of your choice,
  - 1 two-octave *melodic* minor scale of your choice,
  - 1 chromatic scale of your choice that demonstrates your highest *comfortable* range.
- Be prepared to sight read

What do I look for in an audition?

- Characteristic tone for your instrument. Remember appropriate reeds, mouthpieces, etc. do affect tone quality.
- Acceptable range for your anticipated part.
- Solid rhythm and sight-reading skills.
- Attention to detail did you play all articulations and dynamics as written and employ musical decisions on line direction and musicality?
- Good technique did you play at tempo *cleanly* without cracking notes, slowing down/speeding up, or missing partials?
- Strong work ethic and a positive attitude.
- Seniority seniority comes into play when there are two students with an approximate equivalent audition score and only one spot open in the section.

#### Alto Saxophone

Baritone Saxophone

F Horn

Wind Ensemble Audition 2022

Tuba

Snare Drum

Xylophone

**-** = 80