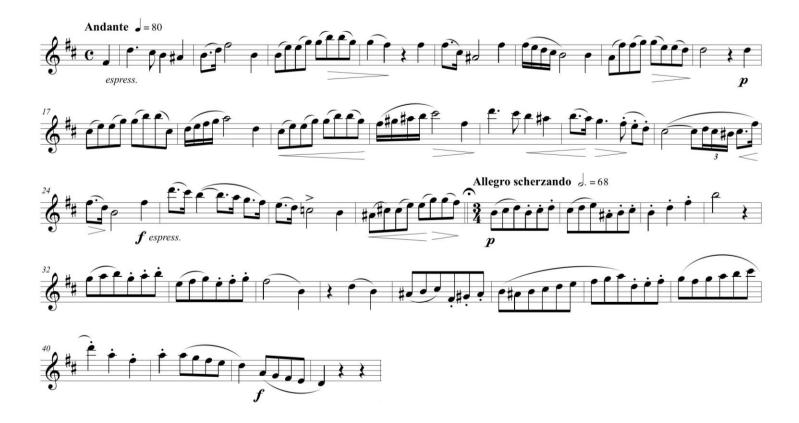

# WIND ENSEMBLE AUDITIONS 2022-2023

Wind Ensemble auditions for the 2022-23 school year will be held in April.

**Requirements:** 

Winds

- Prepared etude for your instrument (available in the pages below)
- Scales: You must complete all scales listed below.
  - 1 two-octave major scale of your choice,
  - 1 two-octave *melodic* minor scale of your choice,
  - 1 chromatic scale of your choice that demonstrates your highest *comfortable* range.
- Be prepared to sight read

What do I look for in an audition?

- Characteristic tone for your instrument. Remember appropriate reeds, mouthpieces, etc. do affect tone quality.
- Acceptable range for your anticipated part.
- Solid rhythm and sight-reading skills.
- Attention to detail did you play all articulations and dynamics as written and employ musical decisions on line direction and musicality?
- Good technique did you play at tempo *cleanly* without cracking notes, slowing down/speeding up, or missing partials?
- Strong work ethic and a positive attitude.
- Seniority seniority comes into play when there are two students with an approximate equivalent audition score and only one spot open in the section.

Flute

Oboe

Clarinet Trumpet Tenor Saxophone