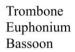

# WIND ENSEMBLE AUDITIONS 2022-2023

Wind Ensemble auditions for the 2022-23 school year will be held in April.

**Requirements:** 

Winds

- Prepared etude for your instrument (available in the pages below)
- Scales: You must complete all scales listed below.
  - 1 two-octave major scale of your choice,
  - 1 two-octave *melodic* minor scale of your choice,
  - 1 chromatic scale of your choice that demonstrates your highest *comfortable* range.
- Be prepared to sight read

#### Alto Saxophone

Baritone Saxophone

F Horn

Wind Ensemble Audition 2022

Tuba

Snare Drum

Xylophone

**-** = 80