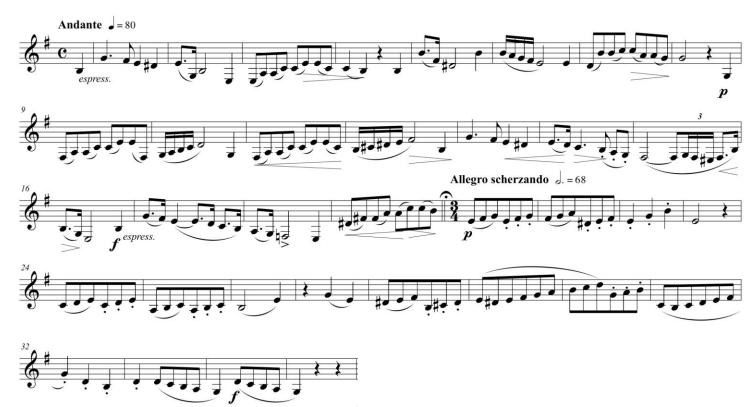

# WIND ENSEMBLE AUDITIONS 2022-2023

Wind Ensemble auditions for the 2022-23 school year will be held in April.

**Requirements:** 

Winds

- Prepared etude for your instrument (available in the pages below)
- Scales: You must complete all scales listed below.
  - 1 two-octave major scale of your choice,
  - 1 two-octave *melodic* minor scale of your choice,
  - 1 chromatic scale of your choice that demonstrates your highest *comfortable* range.
- Be prepared to sight read

What do I look for in an audition?

- Characteristic tone for your instrument. Remember appropriate reeds, mouthpieces, etc. do affect tone quality.
- Acceptable range for your anticipated part.
- Solid rhythm and sight-reading skills.
- Attention to detail did you play all articulations and dynamics as written and employ musical decisions on line direction and musicality?
- Good technique did you play at tempo *cleanly* without cracking notes, slowing down/speeding up, or missing partials?
- Strong work ethic and a positive attitude.
- Seniority seniority comes into play when there are two students with an approximate equivalent audition score and only one spot open in the section.

Flute

Oboe

Clarinet Trumpet Tenor Saxophone