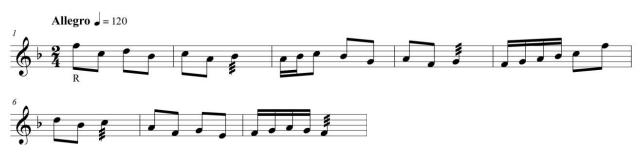

# WIND ENSEMBLE AUDITIONS 2022-2023

Wind Ensemble auditions for the 2022-23 school year will be held in April.

**Requirements:** 

Winds

- Prepared etude for your instrument (available in the pages below)
- Scales: You must complete all scales listed below.
  - 1 two-octave major scale of your choice,
  - 1 two-octave *melodic* minor scale of your choice,
  - 1 chromatic scale of your choice that demonstrates your highest *comfortable* range.
- Be prepared to sight read

What do I look for in an audition?

- Characteristic tone for your instrument. Remember appropriate reeds, mouthpieces, etc. do affect tone quality.
- Acceptable range for your anticipated part.
- Solid rhythm and sight-reading skills.
- Attention to detail did you play all articulations and dynamics as written and employ musical decisions on line direction and musicality?
- Good technique did you play at tempo *cleanly* without cracking notes, slowing down/speeding up, or missing partials?
- Strong work ethic and a positive attitude.
- Seniority seniority comes into play when there are two students with an approximate equivalent audition score and only one spot open in the section.

Flute

Oboe

Clarinet Trumpet Tenor Saxophone

#### Alto Saxophone

Baritone Saxophone

F Horn

Wind Ensemble Audition 2022

Tuba

Snare Drum

Xylophone

**-** = 80