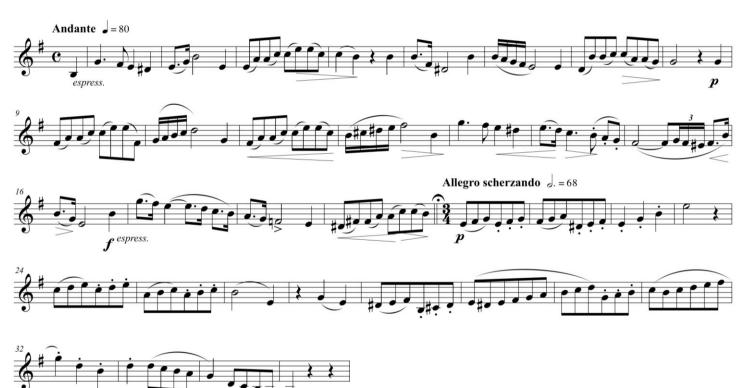

# WIND ENSEMBLE AUDITIONS 2022-2023

Wind Ensemble auditions for the 2022-23 school year will be held in April.

**Requirements:** 

Winds

- Prepared etude for your instrument (available in the pages below)
- Scales: You must complete all scales listed below.
  - 1 two-octave major scale of your choice,
  - 1 two-octave *melodic* minor scale of your choice,
  - 1 chromatic scale of your choice that demonstrates your highest *comfortable* range.
- Be prepared to sight read

Flute

Oboe

Clarinet Trumpet Tenor Saxophone