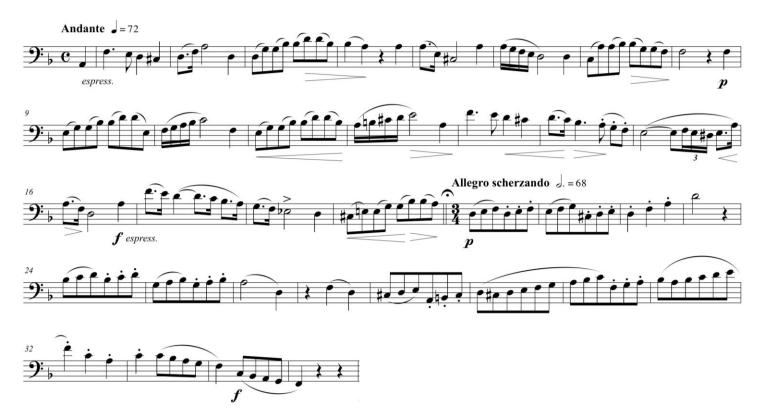

# WIND ENSEMBLE AUDITIONS 2022-2023

Wind Ensemble auditions for the 2022-23 school year will be held in April.

**Requirements:** 

Winds

- Prepared etude for your instrument (available in the pages below)
- Scales: You must complete all scales listed below.
  - 1 two-octave major scale of your choice,
  - 1 two-octave *melodic* minor scale of your choice,
  - 1 chromatic scale of your choice that demonstrates your highest *comfortable* range.
- Be prepared to sight read

#### Alto Saxophone

Baritone Saxophone

F Horn

Wind Ensemble Audition 2022

Tuba

Snare Drum

Xylophone

**-** = 80