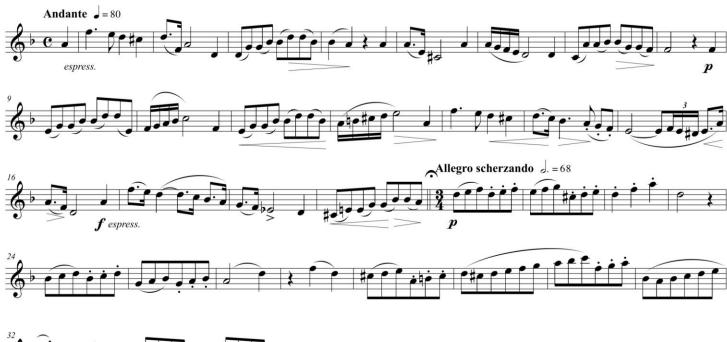

# WIND ENSEMBLE AUDITIONS 2022-2023

Wind Ensemble auditions for the 2022-23 school year will be held in April.

**Requirements:** 

Winds

- Prepared etude for your instrument (available in the pages below)
- Scales: You must complete all scales listed below.
  - 1 two-octave major scale of your choice,
  - 1 two-octave *melodic* minor scale of your choice,
  - 1 chromatic scale of your choice that demonstrates your highest *comfortable* range.
- Be prepared to sight read

What do I look for in an audition?

- Characteristic tone for your instrument. Remember appropriate reeds, mouthpieces, etc. do affect tone quality.
- Acceptable range for your anticipated part.
- Solid rhythm and sight-reading skills.
- Attention to detail did you play all articulations and dynamics as written and employ musical decisions on line direction and musicality?
- Good technique did you play at tempo *cleanly* without cracking notes, slowing down/speeding up, or missing partials?
- Strong work ethic and a positive attitude.
- Seniority seniority comes into play when there are two students with an approximate equivalent audition score and only one spot open in the section.

#### Alto Saxophone

Baritone Saxophone

F Horn

Wind Ensemble Audition 2022

Tuba

Snare Drum

Xylophone

**-** = 80